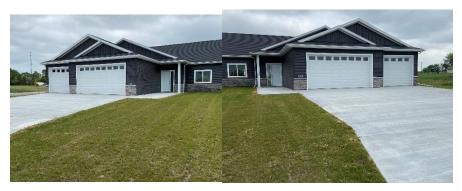

### **ONE LEVEL LIVING!**

#### 102 18th St. NE, Barnesville

Move-in ready 3 bed/2 bath slab on grade twin homes with HUGE 3 stall garages! These homes each feature a master suite w/ private bathroom & walk-in closet. You will enjoy having 1,636 square feet of living space all on one level and the comfort of infloor radiant heat and central A/C!! The open concept kitchen, dining & living room includes a fireplace and 10' high tray ceilings. Owner/Agent

# **Adams Development**

www.adamsdevelopment.com

\$354,900 ----New Afton Plan 3 Bed/2 Bath ----Slab on Grade Twin Homes 1,636 Finished SqFt In-Floor Radiant Heat

Offered at:

Custom Cabinets and Stone Countertops in Kitchen and both Baths Stainless Steel Kitchen Appliances Included Fireplace

904 SqFt 3-Stall Garages Finished w/Floor Drain

Call Rick @

701-261-0128

**Other Plans Available** 