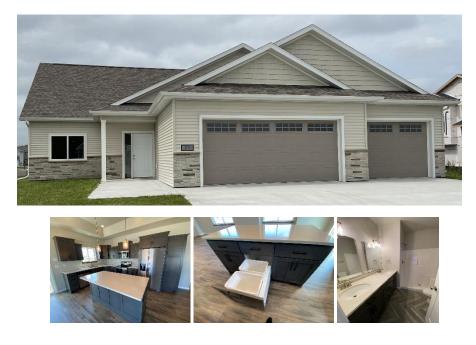

### **ONE LEVEL LIVING!**

#### 117 18th St. SE, Barnesville

Move-in ready 3 bed/2 bath slab on grade home with a HUGE 3 stall garage! This house features a private master suite w/bathroom & walk-in closet. You will enjoy having 1,626 square feet of living space all one level and the comfort of in-floor radiant heat and central A/C!! The open concept kitchen, dining & living room includes 10' high tray ceilings. Owner/Agent

# **Adams Development**

www.adamsdevelopment.com

Offered at:

\$369,900

Afton Plan 3 Bed/2 Bath

Slab on Grade 1,636 Finished SqFt In-Floor Radiant Heat

Custom Cabinets and Stone Countertops in Kitchen and both Baths

Stainless Steel Kitchen Appliances Included

**Gas Fireplace** 

904 SqFt 3-Stall Garage Finished w/Floor Drain

Call Rick @ 701-261-0128 Other Plans Available