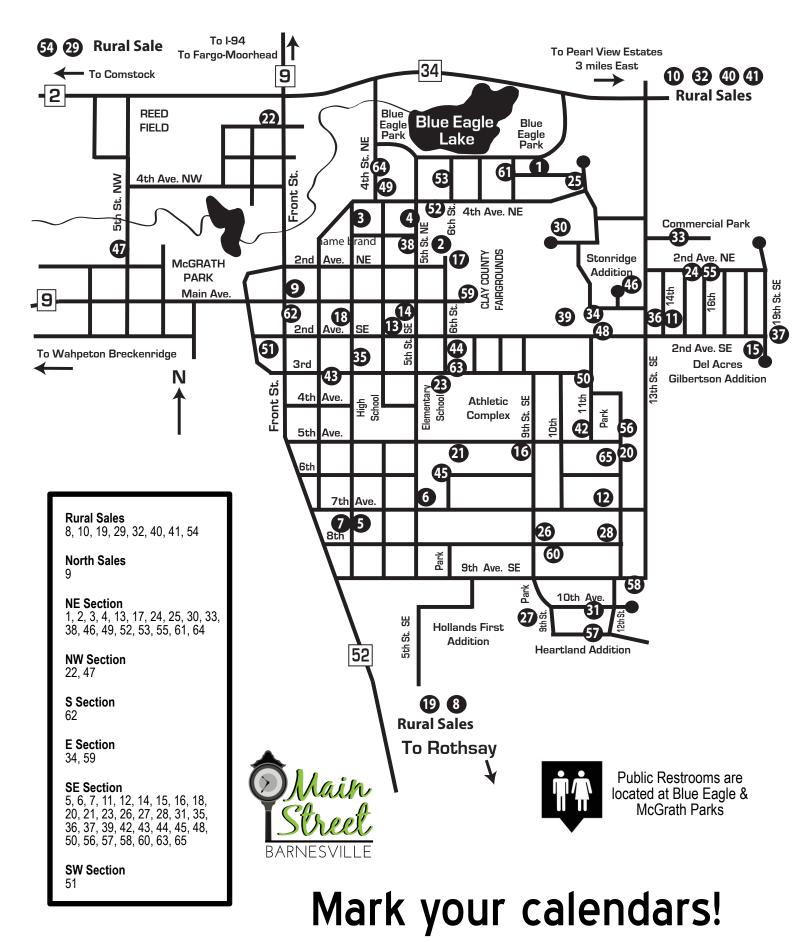

## Welcome to Barnesville!

| #          | Sale Information                                                                                                                                                                                                                                                                                                            | Friday,<br>May 5th                                       | Saturday,<br>May 6th   |
|------------|-----------------------------------------------------------------------------------------------------------------------------------------------------------------------------------------------------------------------------------------------------------------------------------------------------------------------------|----------------------------------------------------------|------------------------|
| 1.         | 805 4 ½ Ave NE Lots of cute & modern home décor, indoor rugs, teen girl clothes (size S) Boys clothes Nike, Under Armour, Adidas etc. Girls clothes Nike, Under Armour, Adidas, etc. Womens clothes (size M/L) shoes, toys, household items & lots, lots more!                                                              | 8:00 am-5:00 pm                                          | 8:00 am-12:00<br>pm    |
| <b>Z</b> . | <b>501 2</b> nd <b>Ave NE</b> Ninja Coffee maker w/ frother; coffee grinder; fish tanks; hunting; fishing; essential oils; vintage/collectible; snow shoes; garage power stations; bug zappers; linens; furniture; patio set; girls/boys 10-14; adult athletic wear; pottery; lots more                                     | Thursday<br>5:00 pm-7:00 pm<br>Friday<br>7:00 am-7:00 pm | 79:00 am-12:00<br>noon |
| 3.         | <b>314</b> 3 <sup>rd</sup> <b>St NE</b> - *Moving Sale* Auto & wood working tools, furniture (living room, bedroom, dining room), mens & womens clothing, girls clothes, kitchenware, antiques, yard equipment                                                                                                              | 8:00 am-7:00 pm                                          | 8:00 am-7:00 pm        |
| 4.         | <b>311</b> 5 <sup>th</sup> St NE - *Moving Sale* Glass garden totems, lots of furniture- antique full size bed & dresser, desk, chairs, end tables, 4 drawer file cabinet, old trunk, wicker chest, portable air conditioner, home décor, antiques, small TV, old dishes, dehydrator, fan, jewelry, womens clothes, Barbies | Thursday<br>2:00 pm-6:00 pm<br>Friday<br>8:00 am-6:00 pm | 8:00 am-1:00 pm        |
| 5.         | <b>710</b> 3 <sup>rd</sup> St SE<br>Lamps, computer desk, glass display case, metal cars, household items, Christmas items, knitting items, knick-knacks, used A/C units, microwave, lots of extras                                                                                                                         | 8:30 am-3:00 pm                                          | 8:30 am-4:00pm         |
| 6.         | <b>701 5<sup>th</sup> St SE</b> - <i>Multi-Friend Sale</i> Thirty-One, books, movies, décor, baby items, toys, Xbox games, cookbooks, furniture, womens clothes (XS-XL), boys clothes, kitchen items, mens clothes, lots of miscellaneous items                                                                             | 7:00 am-4:00 pm                                          | 8:00 am-3:00 pm        |
| 7.         | <b>220 7<sup>th</sup> Ave SE</b> Household items, womens & mens clothing, décor, fishing rods, tackle, furniture items, collectibles, cat carrier, something for everyone!                                                                                                                                                  | 8:00 am-8:00 pm                                          | 8:00 am-8:00 pm        |
| 8.         | 17737 180 <sup>th</sup> St S - <i>Multi family sale!</i><br>Many household items, bikes, clothes, yard & garden items                                                                                                                                                                                                       | 8:00 am-6:00 pm                                          | 8:00 am-12:00<br>noon  |
| 9.         | <b>104 Front Street</b> - Barnesville Library Wide variety of books & other items for all ages & interests. Free will donations for all items. Proceeds go to support programming at the Barnesville Public Library.                                                                                                        | 10:00 am-5:00<br>pm                                      | 10:00 am-12:00<br>noon |
| 10.        | <b>16357 210<sup>th</sup> St S-</b> <i>Char Tharaldson</i> 3-Family Rummage Sale! Women's clothes (medium-XL), home décor, crafting supplies, something for everyone! Follow orange signs to find your treasures!                                                                                                           | 8:00 am-6:00 pm                                          | 8:00 am-2:00 pm        |
| 11.        | <b>108 14<sup>th</sup> St SE</b> All things baby & toddler: girls & boys clothes, baby swing, bumbo, booster seat, toys, mega blocks, boutique décor office chair, antique child desk, bar glasses, Keurig & much more!                                                                                                     | 8:00 am-5:00 pm                                          | 9:00 am-12:00<br>noon  |
| 12.        | 1102 7 <sup>th</sup> Ave SE- Alissa Archambeau & Katie Shultz Home décor (sofa tables, coffee table, miscellaneous), Baby items, kids clothing (various, toddler girl, baby boy, Little Sleepies), womens clothing (M-XL), mens clothing, shoes, football cards & more! A little something for everyone!                    | 8:00 am-7:00 pm                                          | 8:00 am-5:00 pm        |

215 Front Street S Barnesville, MN

| #   | Sale Information                                                                                                                                                                                                                                                                                                                                                                                                                                                                                         | Friday,<br>May 5th                                       | Saturday,<br>May 6th  |
|-----|----------------------------------------------------------------------------------------------------------------------------------------------------------------------------------------------------------------------------------------------------------------------------------------------------------------------------------------------------------------------------------------------------------------------------------------------------------------------------------------------------------|----------------------------------------------------------|-----------------------|
| 13. | <b>208 4</b> <sup>th</sup> <b>St NE</b> Pre-season sunglasses blowout sale, hundreds of frames available!                                                                                                                                                                                                                                                                                                                                                                                                | 9:00 am-4:00 pm                                          | 9:00 am-4:00 pm       |
| 14. | 105 5th St SE (in Alley)- Pam Duffney, Bette Haug, Anita Schindler, & Janice Guida Antiques, old trunk, tools, womens plus & mens 2XL clothing, womens sz. 11 shoes, books, puzzles, purses, Thirty-One bags, tons of Transformer action figures & Bakugon, DVDs, kitchen, home décor, linens, furniture, suitcases, Army uniforms & lots of miscellaneous, new restaurant & catering supplies including: stand-up table top, napkin dispensers & napkins, food-safe spray bottles, & large mixing bowls | Thursday<br>4:00 pm-7:00 pm<br>Friday<br>8:00 am-6:00 pm | 8:00 am-1:00 pm       |
|     | <b>1802 2</b> <sup>nd</sup> <b>Ave SE</b> Baby clothes & items, womens clothes, party supplies, TV, household items, jacket                                                                                                                                                                                                                                                                                                                                                                              | 10:00 am-5:00<br>pm                                      | 2:00 am-6:00 pm       |
| 16. | <b>806 5<sup>th</sup> Ave SE</b><br>Seasonal décor, throws, pillows, household items, womens clothing, & home decor                                                                                                                                                                                                                                                                                                                                                                                      | 8:00 am-8:00 pm                                          | 8:00 am-4:00 pm       |
| 17. | 202 6th St NE - Multi Family Sale!  Namebrand women & mens clothes & shoes, some kids clothes, kids toys, washer & dryer, patio set & cushions, designer purses, king duvet cover, 2 twin box springs and frames, blankets, home décor, holiday items, kitchen items, coats, dresses, books, craft & sewing supplies, 2-drawer filing cabinet, like-new shop vacuum, lamps, air fryer, and miscellaneous items                                                                                           | 8:00 am-5:00 pm                                          | 8:00 am-12:00<br>noon |
| 18. | 111 3 <sup>rd</sup> St SE (in the alley) 18 qt. Electric roaster, 6 ft. hard plastic ladder, 8 ft. hard plastic ladder, Edger with blades, rakes, shovels, Christmas decoration, miscellaneous household                                                                                                                                                                                                                                                                                                 | 8:00 am-7:00 pm                                          | 8:00 am-12:00<br>noon |
| 19. | <b>2922 110<sup>th</sup> St S-</b> <i>Terry Rensvold 701.361.1621</i> '94 Goldwing trike & trailer, patio set, girls newborn- 2T, womens medium-3X, end tables, rocking chair, miter saw, scroll saw, vices, household & lots of miscellaneous 2 miles south on 52, 1.1 miles east on Hwy 32                                                                                                                                                                                                             | 8:00-7:00 pm                                             | 8:00 am-12:00<br>noon |
| 20. | <b>502 12<sup>th</sup> St SE</b> Boys infant/toddler clothes & shoes, infant girl clothes, childrens toys, household miscellaneous items & decor                                                                                                                                                                                                                                                                                                                                                         | 8:00 am-5:00 pm                                          | 8:00 am-2:00 pm       |
| 21. | <b>602</b> 5 <sup>th</sup> Ave SE Boys clothes 4T-6T, girls clothes 12m-3T, womens clothes S/M, plants & pots, art supplies, kids toys, tools & more                                                                                                                                                                                                                                                                                                                                                     | 8:00 am-5:00 pm                                          | 8:00 am-12:00<br>pm   |
| 22. | 117 6 <sup>th</sup> Ave NW Old dressers, 1940-50 magazines, crock bowls, cast iron skillets, military books, captain chair, end table, lawn mowers, miscellaneous items                                                                                                                                                                                                                                                                                                                                  | 10:00 am-7:00<br>pm                                      | 9:00 am-12:00<br>noon |
| 23. | <b>514 3</b> <sup>rd</sup> <b>Ave SE</b><br>Women clothes XL to 3X, baby & kids clothes, odds & ends, a little bit of everything                                                                                                                                                                                                                                                                                                                                                                         | 12:00 noon-8:00<br>pm                                    | 8:00 am-2:00 pm       |
| 24. | <b>1509 2<sup>nd</sup> Ave NE</b> Toys, kids clothes, adult clothes, coats, shoes, household, décor, utensils, kitchen miscellaneous, bar stools, Barbies, furniture, books, CD's, crockpots, pillows, blankets, tools, light fixtures, hunting clothes, dishes, lots of miscellaneous                                                                                                                                                                                                                   | 8:00 am-7:00 pm                                          | 8:00 am-12:00<br>noon |
| 25. | <b>403 11<sup>th</sup> St NE</b> Household items, such as a mini refrigerator & area rug. Women's clothing size 6-12. Women's shoes size 9-11. Athletic clothing mens & womens                                                                                                                                                                                                                                                                                                                           | 6:30 am-3:00 pm                                          |                       |

May 6<sup>th</sup> - 10:00 am - 12:00 noon

A wide variety of books for all ages & interests! Free will donation supporting the Barnesville Library

| #   | Sale Information                                                                                                                                                                                                                                                   | Friday,<br>May 5th  | Saturday,<br>May 6th  |
|-----|--------------------------------------------------------------------------------------------------------------------------------------------------------------------------------------------------------------------------------------------------------------------|---------------------|-----------------------|
| 26. | <b>904</b> 8 <sup>th</sup> <b>Ave SE</b> Kids clothing- boys 5T-6T, girls 4T-6T, women's clothing size small & medium, home décor, kids toys, hot wheels, books                                                                                                    | 8:00 am-4:00 pm     |                       |
| 27. | 1003 9 St SE<br>4 moms! MamaRoo Swing, baby items & toys, baby boys clothes (newborn-9m),<br>home décor, maternity clothes (L)                                                                                                                                     | 8:30 am-4:00 pm     | 8:00 am-2:00 pm       |
| 28. | 1106 8th Ave SE Toys, Christmas & Halloween things, 2 wrought iron corner stands, HP printer, t-shirts, antique ??- suitcase with doll clothes in it. Krumkake iron, purses, metal file box, shoes, miscellaneous                                                  | 8:00 am-7:00 pm     | 9:00 am-12:00<br>noon |
| 29. | 1039 Hwy 75 S, Wolverton- Stefanie Blilie, Shelley Blilie Kids bikes, winter jackets, name brand, boys clothes 8-Large, girls clothes 5T- medium, toys, Halloween costumes, James Patterson books, home & Christmas décor, Brumate, Hydroflask, womens clothing    | 8:00 am-6:00 pm     | 8:00 am-1:00 pm       |
| 30. | 1003 3 <sup>rd</sup> Ave NE<br>Moving Sale! Boys/teen boy clothing, home décor, kitchen goods, lawn care                                                                                                                                                           | 9:00 am-3:00 pm     |                       |
| 31. | 1008 10 <sup>th</sup> Ave SE Priced to sell! Toddler toys, shoes, coats, snowpants, dresses & girl's clothes size 18 month-4T, also a stroller, potty chairs, changing pad & covers, & bike. Women's clothes size med-small, shoes, mens clothes size XL-L         | 8:00 am-6:00 pm     |                       |
| 32. | 26630 Hwy 34- Jill Ladwig Multiple family sale! Men's clothes size M & XL, womens clothes size S-XL. Lots of namebrands, jewelry- some with tags, shoes, purses & household. Entry bench & lots of miscellaneous                                                   | 9:00 am-6:00 pm     | 8:00 am-3:00 pm       |
| 33. | 1304 4 <sup>th</sup> Ave NE<br>Women's clothes, shoes, books                                                                                                                                                                                                       | 11:00 am-7:00<br>pm | 11:00 am-7:00<br>pm   |
| 34. | 1102 Main Ave E Raw Material, thread, yarn, scrapbooks & magazines, bedding-king, women M-3XL clothes, cake pans, suitcases, Avon, high chairs, Pack 'n Play, lots of this & that                                                                                  | 9:00 am-4:00 pm     | 8:00 am-2:00 pm       |
| 35. | <b>220</b> 3 <sup>rd</sup> St SE A large amount of baskets, vases & planters, pottery, kitchenware, glassware, home décor, coffee mug sets, candles & wax melts, crafting hardware, cooper antiques & much more. Open to offers, bundling welcome!                 | 9:00 am-3:00 pm     | 9:00 am-3:00 pm       |
| 36. | 109 14 <sup>th</sup> St SE Jenna Crabtree<br>Womens S-L, toddler 5T-6T, kids XS-L, toys                                                                                                                                                                            | 8:00 am-5:00 pm     |                       |
| 37. | 116 19th St SE- 320.226.7940  Jewelry, jewelry boxes, vintage housewares, knick knacks, Avon steins, Christmas lights & miscellaneous, old leaded glass window, hanging stained glass lights, glassware, housewares, pillow forms, partial estate, & miscellaneous | 8:00 am-5:00 pm     | 8:00 am-5:00 pm       |
| 38. | <b>215 5<sup>th</sup> St NE</b> Boys clothing 9 mos. To 3T, women's clothing med to 2X, men's clothing L-XL, toys, miscellaneous household, antique Red Wing dishes & other antiques                                                                               | 8:00 am-6:00 pm     | 8:00 am-12:00<br>noon |

Call Cindy or Josh for your real estate needs!

218 354-2844 Office

124 Front St Barnesville, MN

Licensed in MN and ND

Josh, Real Estate Agent 218 770-8416 218 790-2477

| #   | Sale Information                                                                                                                                                                                                                                                                                                       | Friday,<br>May 5th                                       | Saturday,<br>May 6th |
|-----|------------------------------------------------------------------------------------------------------------------------------------------------------------------------------------------------------------------------------------------------------------------------------------------------------------------------|----------------------------------------------------------|----------------------|
| 39. | 905 2 <sup>nd</sup> Ave SE #7- 701.552.2166<br>12 ga. shotgun, .22 caliber pellet gun, spearing decoys, fishing stuff, snowblower, natural gas dryer                                                                                                                                                                   | 12 noon-6 pm                                             | 8:00 am-2:00 pm      |
| 40. | 14610 230 <sup>th</sup> St S- 701.630.4812<br>Wave slide, swings, trampoline pad, toy organizer, youth softball glove, battery powered Jeep, kids table & chair set, Glass table, toys, books, home décor, kids & womens clothing, sleeping bags, bedding, Nintendo Wii & Games                                        | 1:00 pm-4:30 pm                                          | 8:00 am-12:00<br>pm  |
| 41. | <b>21700 162</b> nd <b>Ave S-</b> <i>Shelby Simon</i> Limited NB-5T girls, 6-14 girls, limited NB-2T boys, 4T-5T boys, womens clothes/maternity, kids & womens shoes, play kitchen, trampoline, cleaning sets, easel, kids snowmobile helmets, kitchen items, strollers, outdoor toys, couch                           | 9:00 am-4:00 pm                                          | 9:00 am-12:00<br>pm  |
| 42. | <b>409 11<sup>th</sup> St SE-</b> <i>Brittan, Gay, &amp; Wendy</i> Baby walkers, lots of toys, kids clothes 3 mo6 yrs, womens & mens clothes, puzzles, books, jackets, basketball hoop, miscellaneous bedding, towels                                                                                                  | 8:00 am-6:00 pm                                          | 8:00 am-12:00<br>pm  |
| 43. | <b>202</b> 3 <sup>rd</sup> <b>Ave SE</b> Roll top desk, gun cabinet, chairs, rugs, wall décor, Xbox consoles, DVDs, games, puzzles, mens, womens, & kids clothing, mens jeans sizes 30-36 long (Buckle, Eagle, Express, Levis), mens size 17 shoes, miscellaneous items                                                | Thursday<br>8:00 pm-8:00 pm<br>Friday<br>8:00 pm-8:00 pm | 8:00 pm-8:00 pm      |
| 44. | <b>210 6<sup>th</sup> St SE</b> Schwinn elliptical, Blackstone grill, Queen bed frame, dressers, fish house, Instant Pot, crock pot, XL dog kennel, pet supplies, picnic table, puzzles, board games, DVD's, miscellaneous house items                                                                                 |                                                          | 8:00 am-3:00 pm      |
|     | <b>603 6<sup>th</sup> Ave SE</b> Girls clothes & shoes (heavy in 18 mos 5T), books, games, toys, kitchen & household miscellaneous canning supplies, photo props                                                                                                                                                       | 12:00 noon-6:00<br>pm                                    | 8:00 am-1:00 pm      |
| 46. | 106 12 <sup>th</sup> St NE Furniture, antiques, books, linens, knick-knacks, household, seasonal, teen & adult clothing, electronics, pfaltzgraff, jewelry, vintage restaurantware, cookbooks, pet supplies & more!                                                                                                    | 8:00 am-5:00 pm                                          | 8:00 am-2:00 pm      |
| 47. | <b>501 3<sup>rd</sup> Ave NW</b> Girls size 6 name brand clothes, boys size 10-12 name brand clothes, mens & men name brand, Hobby Lobby décor, brand new ice maker, plus much more                                                                                                                                    | 8:30 am-5:00 pm                                          | 8:30 am-3:00 pm      |
| 48. | 1101 2 <sup>nd</sup> Ave SE- Kelly Swenson Antiques, Little Tikes, Pack 'n Play, framed art, Toro mower, area rugs, miscellaneous furniture, filing cabinets, MCM décor, Sony surround sound, Weber grill, musical instruments, wood table, artificial pine trees                                                      | 12:00 noon-5:00<br>pm                                    | 10:00 am-2:00<br>pm  |
| 49. | <b>402 4</b> <sup>th</sup> <b>St NE</b> Baby gates, 3 in 1 potty training set, stroller, toddler crib bedding, kids books, games & toys, pet cat tree, home décor, kitchen items, bedding & towels, electronics, tools, clothing: 3T-5T girls, preteen girls, womens (all sizes), mens (L-XL). Something for everyone! | 9:00 am-7:00 pm                                          | 8:00 am-3:00 pm      |
| 50. | 303 11th St SE - 3 Family Garage Sale! Lots of kitchen & household miscellaneous items, craft items, bedding, boys, teen girls, mens, womens clothing                                                                                                                                                                  | 12:00 noon-6:00<br>pm                                    | 8:00 am-3:00 pm      |

Open 7 days a week! 123 2<sup>nd</sup> St SE Barnesville, MN

| #   | Sale Information                                                                                                                                                                                                                                                                                                                                                                                                                                                                                                                                                                                                                                                               | Friday,<br>May 5th                                              | Saturday,<br>May 6th  |
|-----|--------------------------------------------------------------------------------------------------------------------------------------------------------------------------------------------------------------------------------------------------------------------------------------------------------------------------------------------------------------------------------------------------------------------------------------------------------------------------------------------------------------------------------------------------------------------------------------------------------------------------------------------------------------------------------|-----------------------------------------------------------------|-----------------------|
| 51. | <b>104 2<sup>nd</sup> Ave SW-</b> <i>In garage behind Carlson Insurance Agency</i> Household, auto related, furniture, clothing, miscellaneous. If not marked, make an offer!                                                                                                                                                                                                                                                                                                                                                                                                                                                                                                  | 9:00 am-4:00 pm                                                 |                       |
| 52. | <b>506 4<sup>th</sup> Ave NE</b> Kids clothes NB-2T, crib, Pack 'n Play, stroller, queen mattress, twin bed, reclining loveseat, oak table, chest freezer, grill, exercise equipment, Red Wing cups/saucers, books, miscellaneous household clothes, three suites                                                                                                                                                                                                                                                                                                                                                                                                              | 8:00 am-6:00 pm                                                 | 8:00 am-4:00 pm       |
| 53. | <b>405</b> 6 <sup>th</sup> St NE Air compressor, battery charger, shop light, creeper, power wrench, tools, lots of antique tools, 2 youth bikes- one with training wheels, books on airplanes & cars, miscellaneous items                                                                                                                                                                                                                                                                                                                                                                                                                                                     |                                                                 |                       |
| 54. | 11957 160 <sup>th</sup> Ave S - <i>Multi Family Sale!</i> Boys & girls clothing (all sizes), women (small-XL), men (2XL), oak apt. Size table bedding, toys, household, treadmill, exercise equipment, too many miscellaneous items to list everything!                                                                                                                                                                                                                                                                                                                                                                                                                        | 1:00 pm-6:00 pm                                                 | 8:00 am-12:00<br>pm   |
| 55. | 1505 2 <sup>nd</sup> Ave NE Clean 2007 Kawasaki 900 custom, windshield, bags, fresh oil, 15000 mi. Ready for summer! RCBS "Rockchucker" rifle shell reloader. All the equipment to reload. Nice clean set-up to get started. Powder, shell tumbler, cleaner, scale, powder measure w/trickler & cases. Dies for .22250, .243, .260 Rem & .308. Reloading manuals also. 3 MEC 600 JR. Shotshell reloaders; 12 Ga., 28 Ga., & .410. 2-25 lb. Bags of lead shot for target shooting. Old baseball type cap collection. Many from the 70's & 80's. Around 150 in total. Old wagon wheel coffee table with glass top. Unique conversation piece. Some older tools & shop equipment. |                                                                 | 8:00 am-4:00 pm       |
| 56. | <b>410 12</b> th <b>St SE-</b> <i>Shelby Barta</i> Tons of clothing! Men's L-XL, women's L-2XL, boys 8-10, girls 2T-4T & 6-8, miscellaneous home items & decor                                                                                                                                                                                                                                                                                                                                                                                                                                                                                                                 | 10:00 am-6:00 pm                                                | 9:00 am-4:00 pm       |
| 57. | 1008 11 <sup>th</sup> Ave SE- Andy B. 218.770.5839<br>Infant clothes, maternity clothes, mom-a-roo, miscellaneous furniture & tables, household goods & décor, men's clothing (L-XL), Klim snowmobile gear, miscellaneous garage items. Come shop in our heated garage!                                                                                                                                                                                                                                                                                                                                                                                                        | 7:00 am-6:00 pm                                                 | 8:00 am-12:00<br>pm   |
| 58. | <b>1205</b> 9 <sup>th</sup> <b>Ave SE-</b> <i>Megan Mozinski</i> Twin over full white wood bunk beads w/ storage, Barbie Dream House, My Life/Our Generation dolls, kids clothes, womens bike, desk, swing set, & much more                                                                                                                                                                                                                                                                                                                                                                                                                                                    | Wed. & Thurs.<br>10:00 am-2:00 pm<br>Friday<br>9:00 pm-12:00 pm |                       |
| 59. | Clay County Fairgrounds- Humbolt 4H Fundraiser!<br>Car wash, bake sale, hot dog or BBQ meal. Come check us out!!                                                                                                                                                                                                                                                                                                                                                                                                                                                                                                                                                               | 12:00 noon-7:00<br>pm                                           |                       |
| 60. | 903 8 <sup>th</sup> Ave SE<br>Xbox 360 & games, DVDs, womens clothes size small-large. Boys clothes size<br>6-8. Toys, home décor, & miscellaneous items. Multi family sale. Cash only!                                                                                                                                                                                                                                                                                                                                                                                                                                                                                        | 8:00 am-6:00 pm                                                 | 8:00 am-12:00<br>pm   |
| 61. | <b>407</b> 8 <sup>th</sup> <b>St NE</b> Clothing-teen girls & mature womens, adaptive assisted living type medical equipment, some Bath & Body Works & teen products. Small household items & linens. A few free things                                                                                                                                                                                                                                                                                                                                                                                                                                                        | 9:30 am-5:00 pm                                                 | 8:00 am-1:00 pm       |
|     | <b>104 Front Street</b> Household items, furniture, kids books, glassware, pictures, life jackets, purses, boys size M Under Armour, girls sizes M clothing.                                                                                                                                                                                                                                                                                                                                                                                                                                                                                                                   | 9:00 am                                                         |                       |
|     | <b>216 6<sup>th</sup> St SE-</b> <i>Erickson</i> Adult clothes M-2XL, plus more wonderful treasures. Everything \$1 unless marked, everything negotiable                                                                                                                                                                                                                                                                                                                                                                                                                                                                                                                       | 3:30 pm-7:00 pm                                                 | 8:00 am-12:00<br>noon |
| 64. | <b>411 4</b> <sup>th</sup> <b>St NE</b> - <i>Behind Apt. Building</i> Kitchen, décor, miscellaneous items, furniture, Stacy's Bake Shop- baked goods                                                                                                                                                                                                                                                                                                                                                                                                                                                                                                                           | 7:00 am-7:00 pm                                                 | 7:00 am-3:00 pm       |
| 65. | 1103 5 <sup>th</sup> Ave SE- <i>Jess Paschke</i><br>Home décor, toys, youth clothing - boys & girls (3T-youth med.), bar stools & more                                                                                                                                                                                                                                                                                                                                                                                                                                                                                                                                         | 7:30 am-5:00 pm                                                 | 7:30 am-11:30<br>am   |