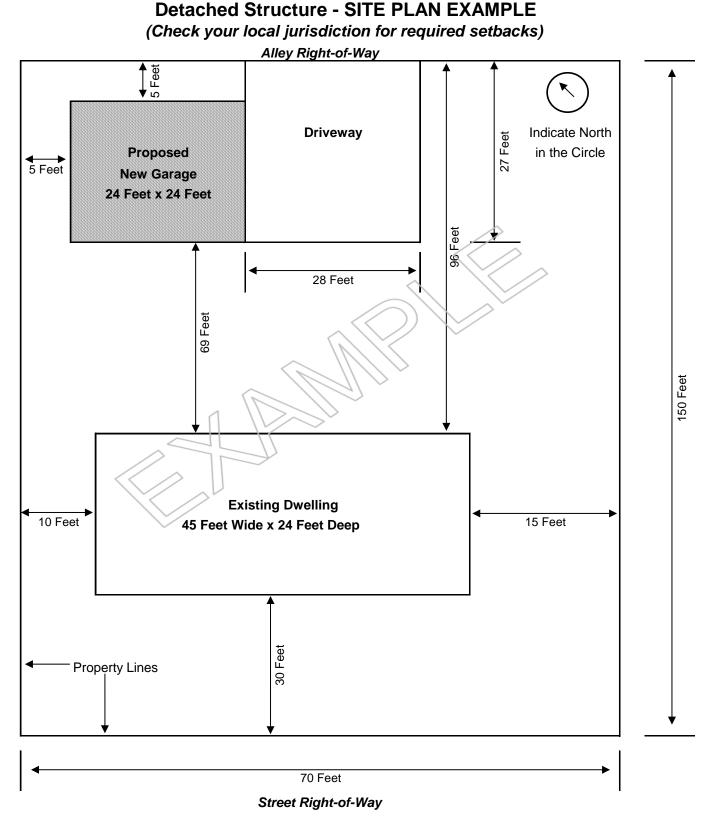

## SITE PLAN FOR DETACHED GARAGE

Scale 1" = 10'

(Example Address Below) 100 Jackson Road, Peace and Quiet, Minnesota 56000; Phone 218-123-4567

## Site Plan Grid

Name:

Date:

All sketches must be drawn to scale and contain the following information: North Arrow, all abutting streets and alleys with street names, dimensions of lot or lots, all existing buildings on lots, proposed buildings, and distances from all property lines to existing and proposed buildings and distances from building to building.