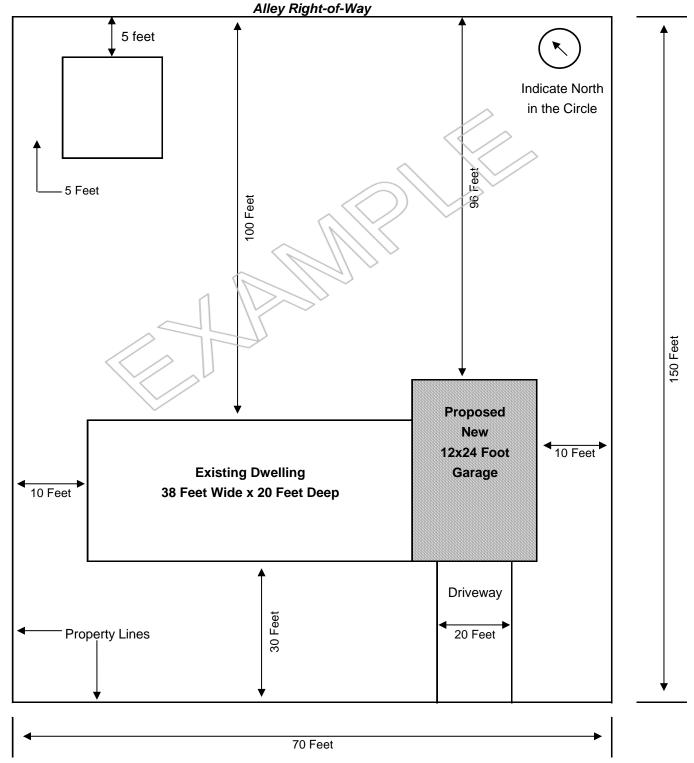

## **Attached Structure - SITE PLAN EXAMPLE**

(Check your local jurisdiction for required setbacks)

Street Right-of-Way

## SITE PLAN FOR ATTACHED GARAGE ADDITION

Scale 1" = 10'

(Example Address Below)
100 Jackson Road, Peace and Quiet, Minnesota 56000; Phone 218-123-4567